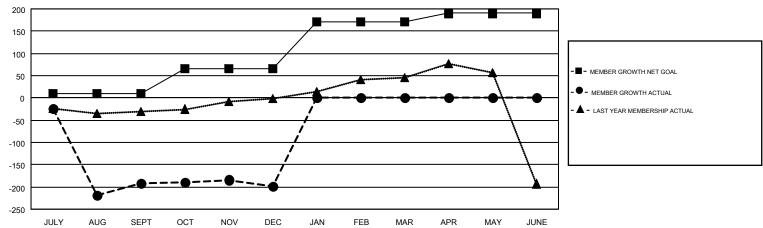

## GOALS AND ACTUAL MEMBERS CUMULATIVE

| DROPPED CLUBS: 0           |     | 157 CLUBS OF 436 ADDED 1 OR MORE | GENDER DISTRIBUTION             |                |    |
|----------------------------|-----|----------------------------------|---------------------------------|----------------|----|
|                            |     | NEW MEMBERS                      | MALE                            | 9,423 (85.14%) |    |
| DROPPED MEMBERS            |     |                                  | FEMALE                          | 1,645 (14.86%) |    |
|                            |     |                                  |                                 |                |    |
| DECEASED                   | 38  | CLICK HERE FOR CUMULATIVE        | TOTAL FAMILY UNIT MEMBERS       |                | 10 |
| CLUB CANCELLED 0 OTHER 440 |     | MEMBERSHIP DATA                  |                                 |                | -  |
|                            |     |                                  | FAMILY MEMBERS PAYING HALF DUES |                | 5  |
| TOTAL                      | 478 |                                  | 5020                            |                |    |

## GMT MONTHLY MEMBERSHIP PROGRESS REPORT

Multiple District 110

**LOCATION: NETHERLANDS** 

JOOST PAIJMANS

GMT CA 4

Results as of: 12/31/2018

|               | Club          | s         |               | Members               |                           |                         |                                              |  |
|---------------|---------------|-----------|---------------|-----------------------|---------------------------|-------------------------|----------------------------------------------|--|
|               | RESULTS FOR   | 2018-2019 |               | RESULTS FOR 2018-2019 |                           |                         |                                              |  |
| QUARTER       | NEW CLUB GOAL | NEW CLUBS | DROPPED CLUBS | QUARTER               | MEMBER GROWTH NET<br>GOAL | MEMBER GROWTH<br>ACTUAL | DROPPED MEMBERS ACTUAL (including transfers) |  |
| JULY/AUG/SEPT | 1             | 0         | 0             | JULY/AUG/SEPT         | 10                        | 183                     | 337                                          |  |
| OCT/NOV/DEC   | 2             | 1         | 0             | OCT/NOV/DEC           | 55                        | 144                     | 141                                          |  |
| JAN/FEB/MAR   | 3             | 0         | 0             | JAN/FEB/MAR           | 105                       | 0                       | 0                                            |  |
| APR/MAY/JUNE  | 3             | 0         | 0             | APR/MAY/JUNE          | 20                        | 0                       | 0                                            |  |