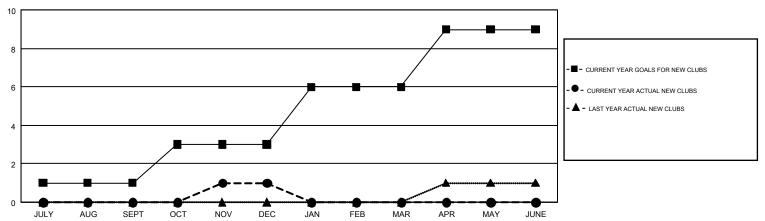

## GOALS AND ACTUAL NEW CLUBS CUMULATIVE

## GMT MONTHLY MEMBERSHIP PROGRESS REPORT

Multiple District 110

**LOCATION: NETHERLANDS** 

JOOST PAIJMANS

GMT CA 4

Results as of: 12/31/2018

|               | Club          | s         |               | Members               |                           |                         |                                              |  |
|---------------|---------------|-----------|---------------|-----------------------|---------------------------|-------------------------|----------------------------------------------|--|
|               | RESULTS FOR   | 2018-2019 |               | RESULTS FOR 2018-2019 |                           |                         |                                              |  |
| QUARTER       | NEW CLUB GOAL | NEW CLUBS | DROPPED CLUBS | QUARTER               | MEMBER GROWTH NET<br>GOAL | MEMBER GROWTH<br>ACTUAL | DROPPED MEMBERS ACTUAL (including transfers) |  |
| JULY/AUG/SEPT | 1             | 0         | 0             | JULY/AUG/SEPT         | 10                        | 183                     | 337                                          |  |
| OCT/NOV/DEC   | 2             | 1         | 0             | OCT/NOV/DEC           | 55                        | 144                     | 141                                          |  |
| JAN/FEB/MAR   | 3             | 0         | 0             | JAN/FEB/MAR           | 105                       | 0                       | 0                                            |  |
| APR/MAY/JUNE  | 3             | 0         | 0             | APR/MAY/JUNE          | 20                        | 0                       | 0                                            |  |